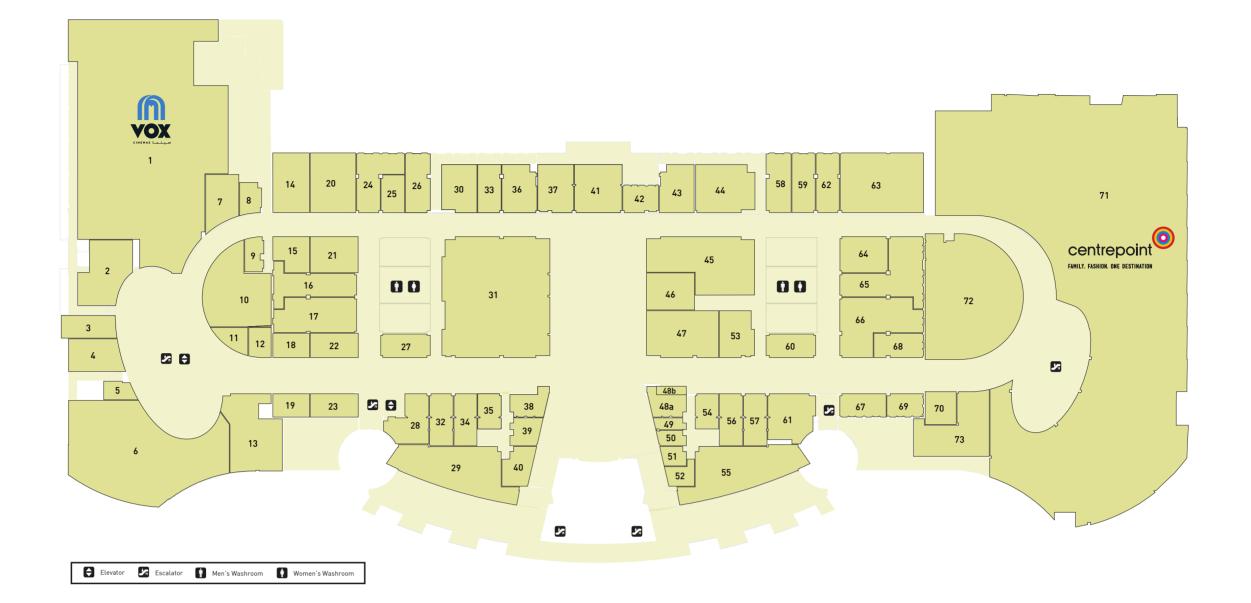

----------|--------|--|
| 46                  | Atasay              | 037637999   | Ground |  |
| 59                  | Damas Jewellery     | 037633570   | Ground |  |
| 55                  | Jawharat Al Khaleej | 037801744   | Ground |  |
| 14                  | Liali Jewelry       | 037806501   | Ground |  |
| 4                   | Nakshathra          | 037637470   | Ground |  |
| 5                   | Pure Gold           | 037998639   | Ground |  |
| 19                  | Rivoli              | 037630661   | Ground |  |
| 20                  | Zen Diamond         | 037627288   | Ground |  |
| FIRST               | GROUND LEVEL        | RETAIL PARK | LG     |  |

#### LOCATION MAP



#### **GENERAL SERVICES**



emergency assistance



Prayer rooms (Male & Female)



### **FIRST FLOOR**



## **GROUND FLOOR**







### **COURTESY POLICY**

Ń

No consumption of alcohol in the mall

No dangerous activities. i.e. jogging, running, rollerblading or skateboarding in the mall



### MALL GENERAL TIMINGS

Saturday - Wednesday: 10:00 am - 10:00 pm Thursday - Friday: 10:00 am - 11:00 pm

### **CONTACT US**

General/Leasing inquiries: 037623859 Lost property: 037623854