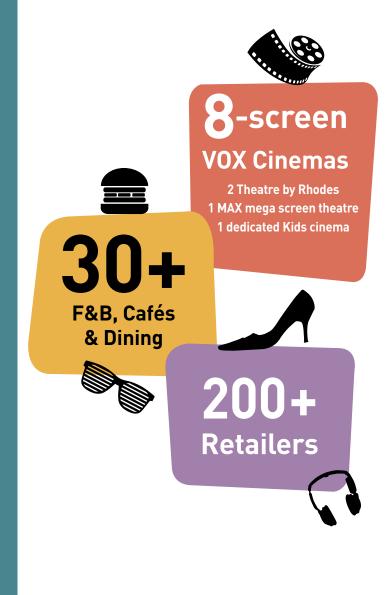

#### AT A GLANCE

The recent expansion and renovation programme, designed to bring more choices to shoppers, has added a further 88 new brands to the mix. These include an outdoor Retail Park, an 8-screen VOX Cinemas, 3 giant home category brands, and new fashion and F&B brands, bringing the total leasable area to 78,000 square metres.

| ENTERTAINMENT |                |                           |       |
|---------------|----------------|---------------------------|-------|
|               | Adventure Land | 0506211454/<br>0507900323 | First |
| 16            | Magic Planet   | 0522684309/<br>042316313  | LG    |
| 1             | VOX Cinemas    | 600599905                 | First |