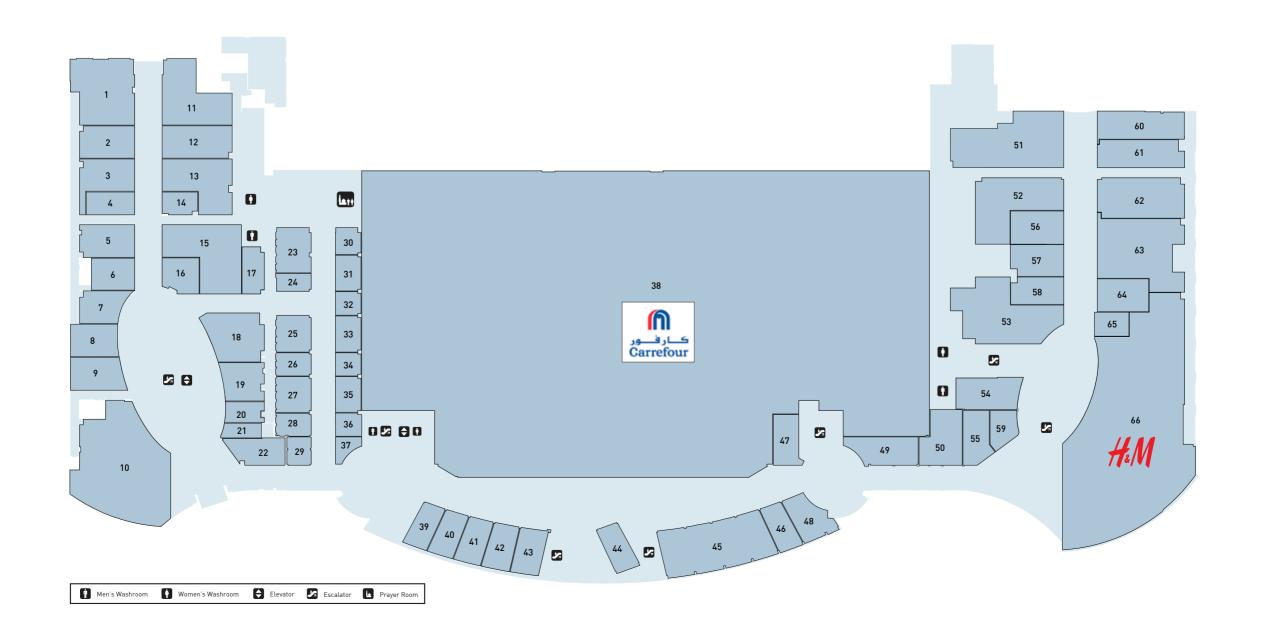

| 46                  | Atasay              | 037637999   | Ground |  |
| 59                  | Damas Jewellery     | 037633570   | Ground |  |
| 55                  | Jawharat Al Khaleej | 037801744   | Ground |  |
| 14                  | Liali Jewelry       | 037806501   | Ground |  |
| 4                   | Nakshathra          | 037637470   | Ground |  |
| 5                   | Pure Gold           | 037998639   | Ground |  |
| 19                  | Rivoli              | 037630661   | Ground |  |
| 20                  | Zen Diamond         | 037627288   | Ground |  |
| FIRST               | GROUND LEVEL        | RETAIL PARK | LG     |  |

#### LOCATION MAP



#### **GENERAL SERVICES**



emergency assistance



Prayer rooms (Male & Female)



### **FIRST FLOOR**



## **GROUND FLOOR**







### **COURTESY POLICY**

Ń

No consumption of alcohol in the mall

No dangerous activities. i.e. jogging, running, rollerblading or skateboarding in the mall



### MALL GENERAL TIMINGS

Saturday - Wednesday: 10:00 am - 10:00 pm Thursday - Friday: 10:00 am - 11:00 pm

### **CONTACT US**

General/Leasing inquiries: 037623859 Lost property: 037623854