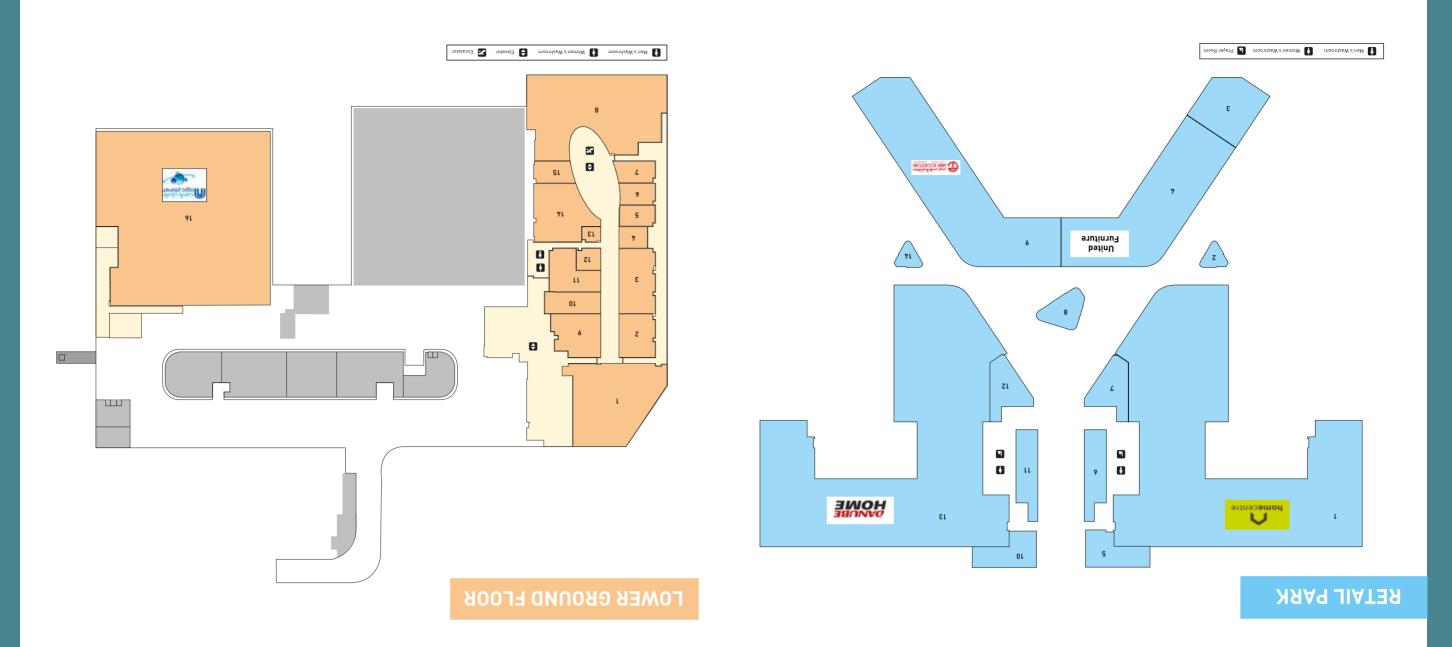

The Retail Park, on the north side of the mall, consists of 10 big box retail units with sizes ranging from 1,500 metres to 6,500 square metres designed in a flexible way to accommodate different retailers, family dining and coffee shops, an event plaza and a front-door on grade parking for more than a thousand additional cars.